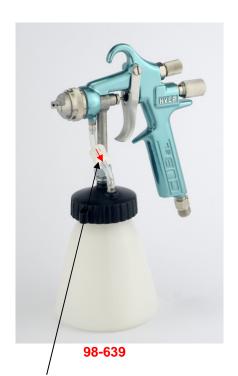

## 98-639 Outfit includes:

Cub SL gun with a 30T x 2S nozzle set-up ( ref. part sheet 77-2734 ) 81-382 8 oz pressure-assist cup ( ref. part sheet 77-2724 )

Check Valve 54-4322 ( 3 pack )

Arrow must point to cup

30T fluid tip is .030 ( .8 mm ) 40T fluid tip is .040 ( 1.0 mm ) 50T fluid tip is .050 ( 1.3 mm ) 2S air cap consumes 9 CFM @ 45 psi