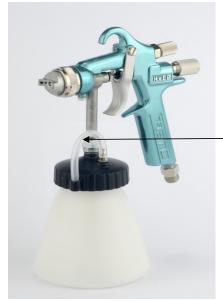

## 98-637 Outfit includes:

Cub SL gun with a 40T x 2S nozzle set-up (ref. part sheet 77-2734)

\* 81- 384 8 oz. plastic cup (ref. part sheet 77-2741)

Check Valve 54-4322 ( 3 pack )

Arrow must point to cup

30T fluid tip is .030 ( .8 mm ) 40T fluid tip is .040 ( 1.0 mm ) 50T fluid tip is .050 ( 1.3 mm ) 2S air cap consumes 9 CFM @ 45 psi