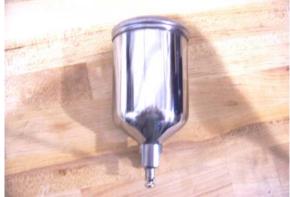

## **GRAVITY CUPS**

**BINKS**<sup>®</sup> 77-5341R 2 of 2

SRI-478 Cup

81-381 8oz. CUB Cup opt.

TGHV-415 Cup