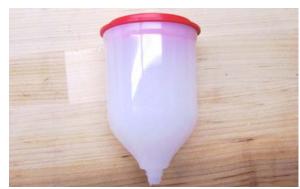

## **GRAVITY CUPS**

**BINKS**<sup>®</sup> 77-5341R 2 of 2

SRI-478 Cup

81-381 8oz. CUB Cup opt.

TGHV-415 Cup