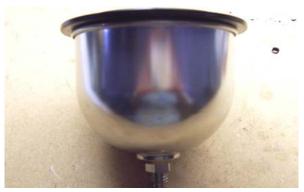

## **GRAVITY CUPS**

**BINKS**<sup>®</sup> 77-5341R 2 of 2

SRI-478 Cup

81-381 8oz. CUB Cup opt.

TGHV-415 Cup