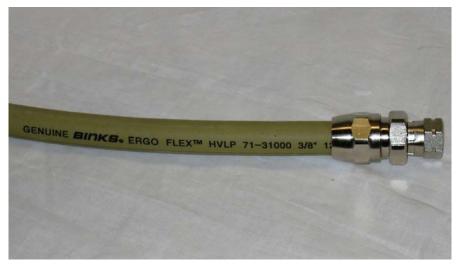

# **Lightweight Ergoflex™ Air Hose**

## **HOSE FEATURES**

- 40% LIGHTER WEIGHT THAN STANDARD 3/8" I.D. AIR HOSE
- MORE FLEXIBLE THAN 1/4", 5/16", AND 3/8" I.D. AIR HOSE
- DURABLE, SOLVENT RESISTANT OUTER COVERING

## FITTING FEATURES

- STRONG/SECURE FITTING
- EASY TO INSTALL
- REUSABLE
- ZINC PLATED BRASS