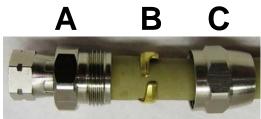

#### With New Reusable Connections

This connection consists of three (3) pieces:

A. Swivel nut and connector body

B. Sleeve

C. Nut