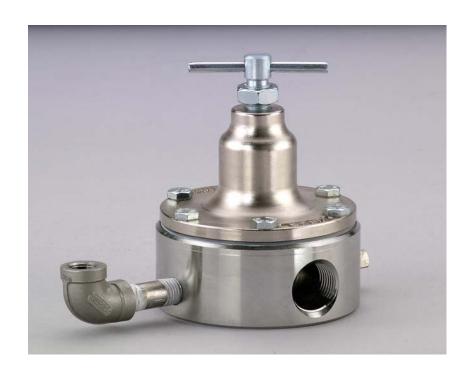

## **BACK PRESSURE VALVES** 84-404 84-504 84-601

77-5380

| Part #              | Inlet<br>Outlet      | Max.<br>GPM | Regulated<br>Pressure Range<br>( psi ) | Gauge<br>( psi )   | Max. Inlet<br>Pressure<br>( psi ) | Part Sheet | Repair Kit                                      |
|---------------------|----------------------|-------------|----------------------------------------|--------------------|-----------------------------------|------------|-------------------------------------------------|
| 84-601<br>Low Shear | 1/2 NPT<br>(f)       | 1           | 0 - 200                                | 0 - 200<br>83-2744 | 200                               | 2629       | 6-1309                                          |
| 84-404              | 3/4 NPT<br>(f)       | 1           | 10 - 140                               | 1 - 200<br>83-2744 | 150                               | 1889       | Valve & Seat Kit 6-1312<br>Soft Seal Kit 6-1310 |
| 84-504              | 1- 1/4<br>NPT<br>(f) | 1           | 10 - 140                               | 2 - 200<br>83-2744 | 150                               | 1889       | Valve & Seat Kit 6-1312<br>Soft Seal Kit 6-1310 |

Guage & connector optional, sold seperately All Bodies, balls and seats are stainless steel

ITWIF TECH SUPPORT - ELECTRONIC PRODUCT LITERATURE COPY OF THIS ELECTRONIC FILE CAN BE OBTAINED BY E-MAILING jzangora@itwif.com or btobiaski@itwif.com